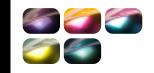

### Colour-Shift

5 colours x 5 grams Shinto Shrine, Sumo Wrestler, Haiku, Kabuki, Sushi Roll.