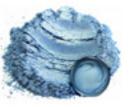

#### River Table

10 colours x 5 grams
lcicle, Carolina Blue, Dark Ocean Green,
Blueblood, Sora-Iro Blue, Rainbow Green,
Okinawa Blue, Shide, Macaw Blue Green
and Dark Ocean Blue.