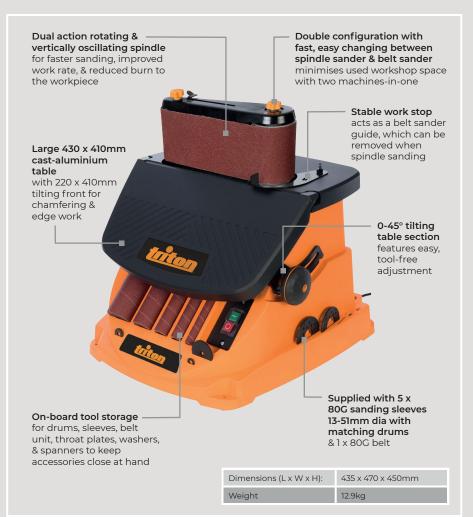

## TSPST450

Triton's TSPST450 Oscillating Spindle and Belt Sander offers versatility and outstanding performance for a precise finish to woodworking projects every time.

By featuring a spindle and belt sander, this allows fast and easy switching between the different sanding modes as the woodworking project requires. Combined rotating and vertical sanding action minimises the chance of burning or ruining workpieces and easily improves work rate.

Comes supplied with the belt sander unit, 5 x throat plates, 4 x drum washers, 4 x drums, 5 x sanding sleeves (80G), 100mm dust port adaptor and a spindle spanner.

## VERSATILITY configuration spindle & belt . sander

| TECHNICAL PERFORMANCE |                                             |
|-----------------------|---------------------------------------------|
| No Load Speed:        | 2000rpm (spindle) /<br>480m/min (belt)      |
| Oscillations:         | 58opm x 16mm stroke length                  |
| Table Size:           | 430 x 410mm                                 |
| Tilting Table Angle:  | <45°                                        |
| Sleeve Sizes:         | 13, 19, 26, 38 & 51mm dia x<br>115mm length |
| Belt Size:            | 100 x 610mm                                 |