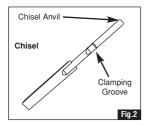

## THIS DIAGRAM IS AN OVERVIEW ONLY

You will need:-

Slotted screwdriver Medium Phillips head screwdriver Small adjustable spanner 26mm (1") wrench or spanner

- 1. Power Chisel Extension Arm
- 2. Clamping Bolt
- 3. Clamping Nut
- 4. Adaptor Plate Screw Housing
- 5. Impact Cam
- 6. Felt Pad (Oil Reservoir)
- 7. Lubrication Port

#### **PCH102**

3 x M16 flat washers

- **READ CAREFULLY** 5 AND SAVE £) 10 e 8. Top Cover 15. Example Spacer Washer 9. Chisel Locking Button 16. Self Tapping Screws 10. Chisel 17. Grinder Spindle 11. Bushes 18. Grinder Collar 12. Button Spring 19. Emery Friction Strip 20. Adaptor Plate (MIN017)
  - 21. Adaptor Plate Housing Screws
  - 22. Countersunk Self Tapping Screws