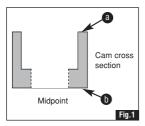

## THIS DIAGRAM IS AN OVERVIEW ONLY

You will need:-

Slotted screwdriver Medium Phillips head screwdriver Small adjustable spanner 26mm (1") wrench or spanner

- 1. Power Chisel Extension Arm
- 2. Clamping Bolt
- 3. Clamping Nut
- 4. Adaptor Plate Screw Housing
- 5. Impact Cam
- 6. Felt Pad (Oil Reservoir)
- 7. Lubrication Port