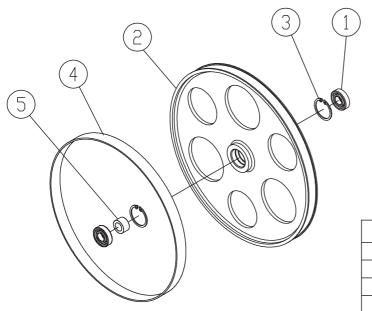

# PART NO.: AB136046T UPPER WHEEL (ASM)

| KEY<br>NO. | PARTS NO. | DESCRIPTION    | SIZE    | Q'TY |
|------------|-----------|----------------|---------|------|
| 1          | BB620403  | BALL BEARING   | 6204LLU | 2    |
| 2          | 136046T   | UPPER WHEEL    |         | 1    |
| 3          | RR470000  | RETAINING RING | R47     | 2    |
| 4          | 136040    | TIRE           |         | 1    |
| 5          | 135039    | BUSHING        |         | 1    |