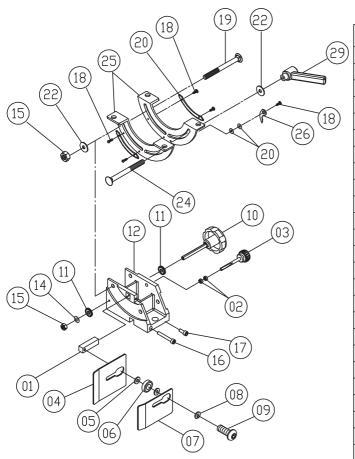

# PART NO.:AB135021-C TRUNNION SUPPORT BRACKET (ASM)

| KEY<br>NO. | PARTS NO. | DESCRIPTION                  | SIZE   | Q'TY |
|------------|-----------|------------------------------|--------|------|
| 01         | 135045    | ADJUST BLOCK                 |        | 1    |
| 02         | NH061000  | NUT                          | M6     | 2    |
| 03         | 135009    | ADJUST BOLT                  | M6     | 1    |
| 04         | 135122    | LEFT COVER                   |        | 1    |
| 05         | WF102025  | FLAT WASHER                  | M10ר20 | 2    |
| 06         | BB600002A | BALL BEARING                 | 6000ZZ | 1    |
| 07         | 135123    | RIGHT COVER                  |        | 1    |
| 08         | WS100000  | SPRING WASHER                | M10    | 1    |
| 09         | SJ100500  | HEX SOCKET BOTTOM HEAD SCREW | M10x25 | 1    |
| 10         | 135063    | KNDB SCREW                   |        | 1    |
| 11         | 135061    | SMALL GEAR                   |        | 2    |
| 12         | 135021    | TRUNNION SUPPORT BRACKET     |        | 1    |
| 14         | W2080000  | SPRING WASHER                | M8     | 1    |
| 15         | NL081300  | NYLON NUT                    | M8     | 2    |
| 16         | SR061000  | HEX SOCKET BOLT              | M6×50  | 1    |
| 17         | SR060400  | HEX SOCKET BOLT              | M6×20  | 1    |
| 18         | SP049100  | PAN HEAD BOLT                | M4x6   | 5    |
| 19         | SC081600  | CARRIAGE BOLT                | M8×80  | 1    |
| 20         | 135052    | GEAR PLATE                   |        | 2    |
| 22         | WF081820  | FLAT WASHER                  | M8ר18  | 2    |
| 24         | SC081700  | CARRIAGE BOLT                | M8×85  | 1    |
| 25         | 135025    | TRUNNION PLATE               |        | 2    |
| 26         | WF040808  | FLAT WASHER                  | M4ר8   | 2    |
| 27         | 135078    | POINTER                      |        | 1    |
| 29         | 135044    | HANDLE                       |        | 1    |