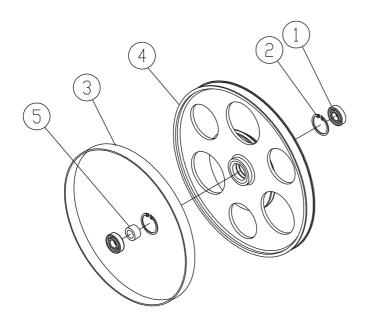

# PART NO.:AB136048T LOWER WHEEL (ASM)

| KEY<br>NO. | PARTS NO. | DESCRIPTION     | SIZE    | Q'TY |
|------------|-----------|-----------------|---------|------|
| 1          | BB620403  | BALL BEARING    | 6204LLU | 2    |
| 2          | RR470000  | RETAINING RING  | R47     | 2    |
| 3          | 136040    | TIRE            |         | 1    |
| 4          | AB136047T | LOWER WHEEL ASM |         | 1    |
| 5          | 135039    | BUSHING         |         | 1    |