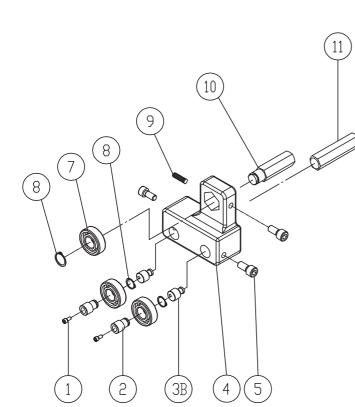

### PART NO.: AB135021 TRUNNION SUPPORT BRACKET (ASM)

| KEY<br>NO. | PARTS NO. | DESCRIPTION                  | 81ZE          | Q'TY |
|------------|-----------|------------------------------|---------------|------|
| 24         | SC081700  | CARRIAGE BOLT                | M8×P1. 25×85L | 1    |
| 23         | SC081600  | CARRIAGE BOLT                | M8×P1. 25×80L | 1    |
| 22         | 135025    | TRUNNION PLATE               |               | 2    |
| 21         | 135078Y   | POINTER                      |               | 1    |
| 20         | WF040808  | FLAT WASHER                  | M4ר8×t0.8mm   | 2    |
| 19         | 135044    | HANDLE                       | M8×P1. 25×25L | 1    |
| 18         | NL081300  | NYLON NUT                    | М8            | 2    |
| 17         | 135052    | GEAR PLATE                   |               | 2    |
| 16         | SP049100  | PAN HEAD BOLT                | M4×P0. 7×6L   | 5    |
| 75         | WF081820  | FLAT WASHER                  | M8ר18         | 2    |
| 14         | M2080000  | SPRING WASHER                | М8            | 1    |
| 13         | SJ100400  | HEX SOCKET BOTTON HEAD SCREW | M10×P1, 5×20L | 1    |
| 12         | BB600002A | BALL BEARING                 | 6000ZZ        | 1    |
| 11         | 135009    | ADJUSTING BAR                |               | 1    |
| 10         | NH061000  | NUT                          | M6            | 2    |
| 9          | 135045    | ADJUSTING BLBCK              |               | 1    |
| 8          | SR061000  | HEX SOCKET BOLT              | M6×P1×50L     | 1    |
| 7          | SR060400  | HEX SOCKET BOLT              | M6×P1×20L     | 1    |
| 5          | WS100000  | SPRING WASHER                | M10           | 1    |
| 4          | 135021    | TRUNNION SUPPORT BRACKET     |               | 1    |
| 3          | 135063    | KNOB                         |               | 1    |
| 2          | 135061    | SMALL GEAR                   |               | 2    |

# PART NO.:AB135021-C TRUNNION SUPPORT BRACKET (ASM)

| KEY<br>NO. | PARTS NO. | DESCRIPTION                  | SIZE   | Q'TY |
|------------|-----------|------------------------------|--------|------|
| 01         | 135045    | ADJUST BLOCK                 |        | 1    |
| 02         | NH061000  | NUT                          | M6     | 2    |
| 03         | 135009    | ADJUST BOLT                  | M6     | 1    |
| 04         | 135122    | LEFT COVER                   |        | 1    |
| 05         | WF102025  | FLAT WASHER                  | M10ר20 | 2    |
| 06         | BB600002A | BALL BEARING                 | 6000ZZ | 1    |
| 07         | 135123    | RIGHT COVER                  |        | 1    |
| 08         | WS100000  | SPRING WASHER                | M10    | 1    |
| 09         | SJ100500  | HEX SOCKET BOTTOM HEAD SCREW | M10x25 | 1    |
| 10         | 135063    | KNDB SCREW                   |        | 1    |
| 11         | 135061    | SMALL GEAR                   |        | 2    |
| 12         | 135021    | TRUNNION SUPPORT BRACKET     |        | 1    |
| 14         | W2080000  | SPRING WASHER                | M8     | 1    |
| 15         | NL081300  | NYLON NUT                    | M8     | 2    |
| 16         | SR061000  | HEX SOCKET BOLT              | M6×50  | 1    |
| 17         | SR060400  | HEX SOCKET BOLT              | M6×20  | 1    |
| 18         | SP049100  | PAN HEAD BOLT                | M4x6   | 5    |
| 19         | SC081600  | CARRIAGE BOLT                | M8×80  | 1    |
| 20         | 135052    | GEAR PLATE                   |        | 2    |
| 22         | WF081820  | FLAT WASHER                  | M8ר18  | 2    |
| 24         | SC081700  | CARRIAGE BOLT                | M8×85  | 1    |
| 25         | 135025    | TRUNNION PLATE               |        | 2    |
| 26         | WF040808  | FLAT WASHER                  | M4ר8   | 2    |
| 27         | 135078    | POINTER                      |        | 1    |
| 29         | 135044    | HANDLE                       |        | 1    |