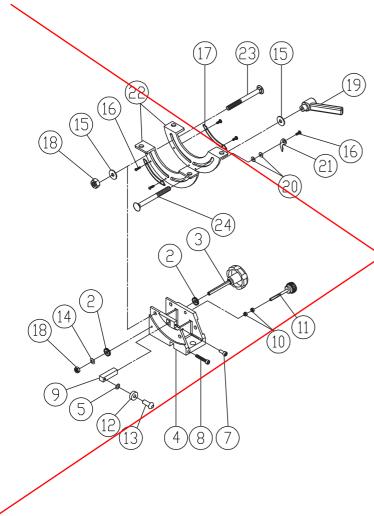

### PART NO.: AB135021 TRUNNION SUPPORT BRACKET (ASM)

| KEY<br>NO. | PARTS NO. | DESCRIPTION                  | 81ZE          | Q'TY |
|------------|-----------|------------------------------|---------------|------|
| 24         | SC081700  | CARRIAGE BOLT                | M8×P1. 25×85L | 1    |
| 23         | SC081600  | CARRIAGE BOLT                | M8×P1. 25×80L | 1    |
| 22         | 135025    | TRUNNION PLATE               |               | 2    |
| 21         | 135078Y   | POINTER                      |               | 1    |
| 20         | WF040808  | FLAT WASHER                  | M4ר8×t0.8mm   | 2    |
| 19         | 135044    | HANDLE                       | M8×P1. 25×25L | 1    |
| 18         | NL081300  | NYLON NUT                    | М8            | 2    |
| 17         | 135052    | GEAR PLATE                   |               | 2    |
| 16         | SP049100  | PAN HEAD BOLT                | M4×P0. 7×6L   | 5    |
| 75         | WF081820  | FLAT WASHER                  | M8ר18         | 2    |
| 14         | M2080000  | SPRING WASHER                | М8            | 1    |
| 13         | SJ100400  | HEX SOCKET BOTTON HEAD SCREW | M10×P1, 5×20L | 1    |
| 12         | BB600002A | BALL BEARING                 | 6000ZZ        | 1    |
| 11         | 135009    | ADJUSTING BAR                |               | 1    |
| 10         | NH061000  | NUT                          | M6            | 2    |
| 9          | 135045    | ADJUSTING BLBCK              |               | 1    |
| 8          | SR061000  | HEX SOCKET BOLT              | M6×P1×50L     | 1    |
| 7          | SR060400  | HEX SOCKET BOLT              | M6×P1×20L     | 1    |
| 5          | WS100000  | SPRING WASHER                | M10           | 1    |
| 4          | 135021    | TRUNNION SUPPORT BRACKET     |               | 1    |
| 3          | 135063    | KNOB                         |               | 1    |
| 2          | 135061    | SMALL GEAR                   |               | 2    |

# PART NO.:AB135021-C TRUNNION SUPPORT BRACKET (ASM)

| KEY<br>NO. | PARTS NO. | DESCRIPTION                  | SIZE   | Q'TY |
|------------|-----------|------------------------------|--------|------|
| 01         | 135045    | ADJUST BLOCK                 |        | 1    |
| 02         | NH061000  | NUT                          | M6     | 2    |
| 03         | 135009    | ADJUST BOLT                  | M6     | 1    |
| 04         | 135122    | LEFT COVER                   |        | 1    |
| 05         | WF102025  | FLAT WASHER                  | M10ר20 | 2    |
| 06         | BB600002A | BALL BEARING                 | 6000ZZ | 1    |
| 07         | 135123    | RIGHT COVER                  |        | 1    |
| 08         | WS100000  | SPRING WASHER                | M10    | 1    |
| 09         | SJ100500  | HEX SOCKET BOTTOM HEAD SCREW | M10x25 | 1    |
| 10         | 135063    | KNDB SCREW                   |        | 1    |
| 11         | 135061    | SMALL GEAR                   |        | 2    |
| 12         | 135021    | TRUNNION SUPPORT BRACKET     |        | 1    |
| 14         | W2080000  | SPRING WASHER                | M8     | 1    |
| 15         | NL081300  | NYLON NUT                    | M8     | 2    |
| 16         | SR061000  | HEX SOCKET BOLT              | M6×50  | 1    |
| 17         | SR060400  | HEX SOCKET BOLT              | M6×20  | 1    |
| 18         | SP049100  | PAN HEAD BOLT                | M4x6   | 5    |
| 19         | SC081600  | CARRIAGE BOLT                | M8×80  | 1    |
| 20         | 135052    | GEAR PLATE                   |        | 2    |
| 22         | WF081820  | FLAT WASHER                  | M8ר18  | 2    |
| 24         | SC081700  | CARRIAGE BOLT                | M8×85  | 1    |
| 25         | 135025    | TRUNNION PLATE               |        | 2    |
| 26         | WF040808  | FLAT WASHER                  | M4ר8   | 2    |
| 27         | 135078    | POINTER                      |        | 1    |
| 29         | 135044    | HANDLE                       |        | 1    |