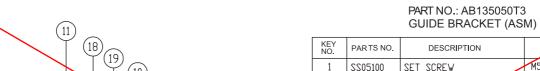

|               | KEY<br>NO. | PARTS NO. | DESCRIPTION       | SIZE         | Q'TY |
|---------------|------------|-----------|-------------------|--------------|------|
|               | 1          | \$\$05100 | SET SCREW         | M5×5         | 2    |
| (12) $(19)$   | 2          | SR069400  | HEX SOCKET BOLT   | M6×16        | 2    |
|               | 3          | SP040200  | PAN HEAD BOLT     | M4×10        | 1    |
| (14)          | 4          | NH040700  | NUT               | M4           | 1    |
|               | 5          | 135029    | PACK              |              | 1    |
| (15)          | 6          | 136823    | UPPER GUIDE HOSE  | 550mm        | 1    |
|               | 7          | 135015    | LOCATE BUSHING    |              | 1    |
|               | 8          | 136453    | BUSHING           |              | 1    |
|               | 9          | W2080000  | SPRING WASHER     | M8           | 4    |
|               | 10         | 135050    | GUIDE BRACKET     |              | 1    |
|               | 11         | 135033    | WORM CYLINDER     |              | 1    |
|               | 12         | 135062    | FIXED PLATE       |              | 1    |
|               | 13         | 135049    | GEAR              |              | 1    |
| (16) (9) (17) | 14         | 016320    | FIXED BOLT        |              | 1    |
|               | 15         | 135046    | COVER             |              | 1    |
| (4)           | 16         | SR089400  | HEX SOCKET BOLT   | M8×16        | 4    |
|               | 17         | SN049200  | COUNTER SUNK BOLT | <b>M4</b> ×8 | 3    |
| (5)           | 18         | 136473    | NUT               | M16xP1.5     | 1    |
|               | 19         | 990306    | SET SCREW         | M7×10        | 4    |