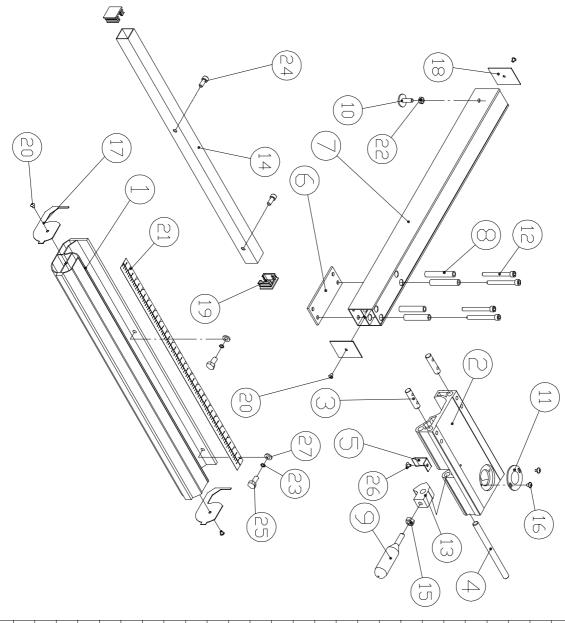

48 (55) (49) (95) (94) (22) (2) (20) 3 (24)(21)(18)(25) (26)(27) (24) (17) (32) (33) (34) (35) (75) Parts List For 21 Inch Babd Saw Model No. SBW-5300D CE <del>1</del> <del>(20) (18) (28) (29) (30)</del> (12)(11) (46) (00) (fe) **3 65** (64)(88) (55) 60) 48 81 80 (84) (4) (89) (76) (83) (<del>7</del>4) (86) 85 84 27

(104)(103)(98) (99) (98) (125)(140) (141)(142) (126)(136)(137)(138) (127) (128) (163)(159)

Parts List For 21 Inch Babd Saw Model No. SBW-5300D CE