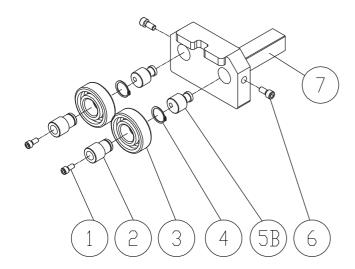

### PART NO.: AB135093A LOWER BALDE GUIDE SUPPORT (ASM)

| Item | Part N□   | Descripution              | Size   | Q`ty |
|------|-----------|---------------------------|--------|------|
| 1    | SR060600  | HEX SOCKET BOLT           | M6×30  | 2    |
| 2    | 135093    | HANDLE BUSHING            |        | 2    |
| 3    | BB620202A | BALL BEARING              | 6202ZZ | 2    |
| 4    | RS150000  | RETAINING RING            | \$15   | 2    |
| 5B   | 135090B   | BIAS SHAFT                |        | 2    |
| 6    | SR069300  | HEX SOCKET BOLT           | M6x16  | 2    |
| 7    | 135125    | LOWER BLADE GUIDE SUPPORT |        | 1    |

### PART NO.: AB135091 UPPER BLADE GUIDE SUPPORT (ASM)

| KEY<br>NO. | PARTS NO. | DESCRIPTION               | SIZE   | Q'TY |
|------------|-----------|---------------------------|--------|------|
| 1          | SR060600  | HEX SOCKETTBOL            | M6×30  | 2    |
| 2          | 135093    | HANDLE BUSHING            |        | 2    |
| 3B         | 135090B   | BIAS SHAFT                |        | 2    |
| 4          | 135091    | UPPER BLADE GUIDE SUPPORT |        | 1    |
| 5          | SR069400  | HEX SOCKET BOLT           | M6×16  | 4    |
| 7          | BB620202A | BALL BEARING              | 6202ZZ | 3    |
| 8          | RS150000  | RING                      | \$15   | 3    |
| 9          | 22060500  | SET BOLT                  | M6×10  | 1    |
| 10         | 135060    | UPPER SPACING SLEEVE      |        | 1    |
| 11         | 135053    | ADJUST BAR                |        | 1    |
| 12         | 135057    | UPPER GUIDE SUUPORT BLOCK |        | 1    |
|            |           |                           |        |      |