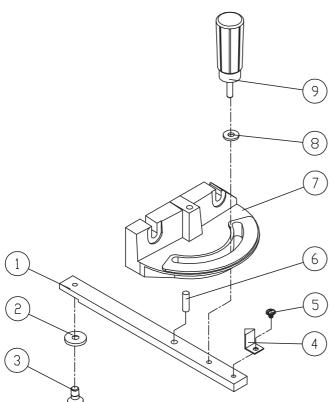

### PART NO.: AB135021 TRUNNION SUPPORT BRACKET (ASM)

| KEY<br>NO. | PARTS NO. | DESCRIPTION                  | 81ZE          | Q'TY |
|------------|-----------|------------------------------|---------------|------|
| 24         | SC081700  | CARRIAGE BOLT                | M8×P1. 25×85L | 1    |
| 23         | SC081600  | CARRIAGE BOLT                | M8×P1. 25×80L | 1    |
| 22         | 135025    | TRUNNION PLATE               |               | 2    |
| 21         | 135078Y   | POINTER                      |               | 1    |
| 20         | WF040808  | FLAT WASHER                  | M4ר8×t0.8mm   | 2    |
| 19         | 135044    | HANDLE                       | M8×P1. 25×25L | 1    |
| 18         | NL081300  | NYLON NUT                    | М8            | 2    |
| 17         | 135052    | GEAR PLATE                   |               | 2    |
| 16         | SP049100  | PAN HEAD BOLT                | M4×P0. 7×6L   | 5    |
| 75         | WF081820  | FLAT WASHER                  | M8ר18         | 2    |
| 14         | M2080000  | SPRING WASHER                | М8            | 1    |
| 13         | SJ100400  | HEX SOCKET BOTTON HEAD SCREW | M10×P1, 5×20L | 1    |
| 12         | BB600002A | BALL BEARING                 | 6000ZZ        | 1    |
| 11         | 135009    | ADJUSTING BAR                |               | 1    |
| 10         | NH061000  | NUT                          | M6            | 2    |
| 9          | 135045    | ADJUSTING BLBCK              |               | 1    |
| 8          | SR061000  | HEX SOCKET BOLT              | M6×P1×50L     | 1    |
| 7          | SR060400  | HEX SOCKET BOLT              | M6×P1×20L     | 1    |
| 5          | WS100000  | SPRING WASHER                | M10           | 1    |
| 4          | 135021    | TRUNNION SUPPORT BRACKET     |               | 1    |
| 3          | 135063    | KNOB                         |               | 1    |
| 2          | 135061    | SMALL GEAR                   |               | 2    |

# PART NO.:AB135021-C TRUNNION SUPPORT BRACKET (ASM)

| KEY<br>NO. | PARTS NO. | DESCRIPTION                  | SIZE   | Q'TY |
|------------|-----------|------------------------------|--------|------|
| 01         | 135045    | ADJUST BLOCK                 |        | 1    |
| 02         | NH061000  | NUT                          | M6     | 2    |
| 03         | 135009    | ADJUST BOLT                  | M6     | 1    |
| 04         | 135122    | LEFT COVER                   |        | 1    |
| 05         | WF102025  | FLAT WASHER                  | M10ר20 | 2    |
| 06         | BB600002A | BALL BEARING                 | 6000ZZ | 1    |
| 07         | 135123    | RIGHT COVER                  |        | 1    |
| 08         | WS100000  | SPRING WASHER                | M10    | 1    |
| 09         | SJ100500  | HEX SOCKET BOTTOM HEAD SCREW | M10x25 | 1    |
| 10         | 135063    | KNDB SCREW                   |        | 1    |
| 11         | 135061    | SMALL GEAR                   |        | 2    |
| 12         | 135021    | TRUNNION SUPPORT BRACKET     |        | 1    |
| 14         | W2080000  | SPRING WASHER                | M8     | 1    |
| 15         | NL081300  | NYLON NUT                    | M8     | 2    |
| 16         | SR061000  | HEX SOCKET BOLT              | M6×50  | 1    |
| 17         | SR060400  | HEX SOCKET BOLT              | M6×20  | 1    |
| 18         | SP049100  | PAN HEAD BOLT                | M4x6   | 5    |
| 19         | SC081600  | CARRIAGE BOLT                | M8×80  | 1    |
| 20         | 135052    | GEAR PLATE                   |        | 2    |
| 22         | WF081820  | FLAT WASHER                  | M8ר18  | 2    |
| 24         | SC081700  | CARRIAGE BOLT                | M8×85  | 1    |
| 25         | 135025    | TRUNNION PLATE               |        | 2    |
| 26         | WF040808  | FLAT WASHER                  | M4ר8   | 2    |
| 27         | 135078    | POINTER                      |        | 1    |
| 29         | 135044    | HANDLE                       |        | 1    |