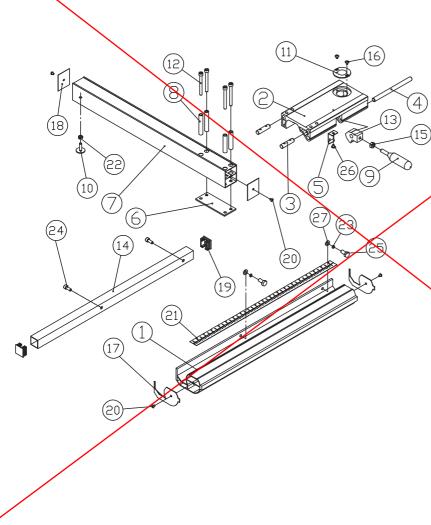

48 (55) (49) (95) (94) (22) (2) (20) 3 (24)(21)(18)(25) (26)(27) (24) (17) (32) (33) (34) (35) (75) Parts List For 21 Inch Babd Saw Model No. SBW-5300D CE <del>1</del> <del>(20) (18) (28) (29) (30)</del> (12)(11) (46) (00) (fe) **3 65** (64)(88) (55) 60) 48 81 80 (84) (4) (89) (76) (83) (<del>7</del>4) (86) 85 84 27